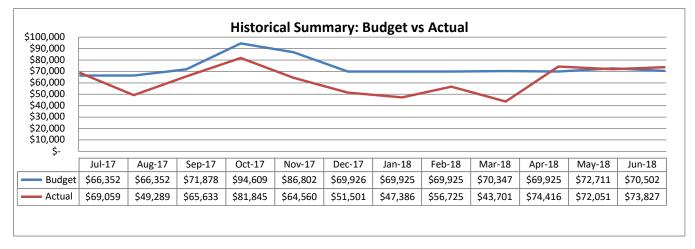

|                        |                         |  |  |
| 37                      | PROPERTY CASUALTY         | 8,826                  | 5,077                  | (3,749)                 |  |  |
| 52                      | FOUNTAIN REPAIRS & MAINT. | 7,181                  | 1,125                  | (6,056)                 |  |  |
| 91                      | SEASONAL LIGHTING         | 19,078                 | 10,000                 | (9,078)                 |  |  |
| 85                      | PARK/FIELD REPAIRS        | 7,482                  | 2,000                  | (5,482)                 |  |  |
| TOTAL OVER EXPENDITURES |                           | 42,567                 | 18,202                 | (24,365)                |  |  |

Includes only invoices over \$1,000.00



(a) Transfers of \$41.9k (asset reserve) and \$175k (park development) occur in Mar'18

## Ballantrae CDD Balance Sheet June 30, 2018

|                                                | GENERAL<br>FUND |         | R  | RESERVE<br>FUND |    | DS-2015<br>FUND |    | TOTAL     |  |
|------------------------------------------------|-----------------|---------|----|-----------------|----|-----------------|----|-----------|--|
| 1 ASSETS:                                      |                 |         |    |                 |    |                 |    |           |  |
| 2 CASH - OPERATING ACCTS                       | \$              | 489,759 |    | -               |    | -               | \$ | 489,759   |  |
| 4 CASH - DEBIT CARD BU                         |                 | 446     |    |