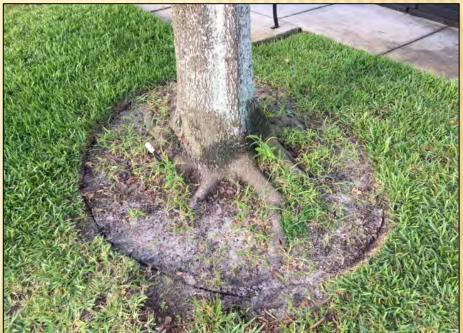

# Work In Progress

- 1 Lower hanging limbs have been addressed along roadways and sidewalks.
- 2 Lower hanging limbs on pond banks have begun getting trimmed.
- 3 Palm Trimming is scheduled for August 13th
- 4 Erosion project is in process, will be completed by August 1st

The drainage structure repair is pending drier weather. We have confirmed that the condition of the structure is the same, so no additional damage has been done and the scope of work will remain.

Thanks.