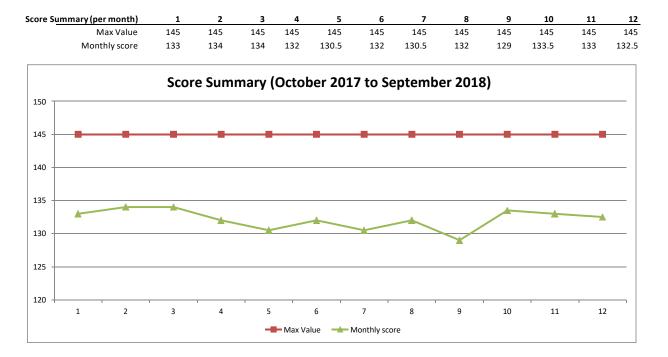

### BALLANTRAE SCORECARD FOR VISUAL GRADE SHEET FY 2017

| LANDSCAPE MAINTENANCE            | Max Value | Oct-17 Nov | . 17 Dec | c. 17 Ja | an. 18 F | eb. 18 | Mar-18 | Apr-18 | May-18 | Jun-18 | Jul-18 | Aug. 17 | Sept. 17 | Avg. Score |
|----------------------------------|-----------|------------|----------|----------|----------|--------|--------|--------|--------|--------|--------|---------|----------|------------|
| Turf Mow                         | 5         | 4          | 5        | 5        | 5        | 5      | 5      | 5      | 5      | 5      | 5      | 5       | 5        | 4.9        |
| Turf Fertility                   | 15        | 14         | 13       | 12       | 10       | 12.5   | 12.5   | 13     | 13.5   | 13.5   | 14     | 13      | 14       | 12.9       |
| Turf Edging                      | 5         | 5          | 5        | 5        | 5        | 5      | 5      | 5      | 5      | 5      | 5      | 5       | 4        | 4.9        |
| Weed Control - Turf Area         | 10        | 9          | 8        | 9        | 9        | 7.5    | 8      | 7      | 7      | 7      | 8      | 7       | 8.5      | 7.9        |
| Turf insect/Disease Control      | 10        | 9          | 9        | 9        | 10       | 9      | 9      | 9      | 9.5    | 9.5    | 9.5    | 9       | 10       | 9.3        |
| Plant Fertility                  | 5         | 4          | 4        | 5        | 3        | 4.5    | 4.5    | 4.5    | 4.5    | 4.5    | 4.5    | 4       | 5        | 4.3        |
| Weed Control - Bed Area          | 10        | 8          | 9        | 8        | 9        | 9      | 8.5    | 8      | 8      | 5      | 8      | 9       | 9        | 8.2        |
| Plant Bed Insect/Disease control | 10        | 9          | 9        | 10       | 10       | 9      | 9      | 9      | 9.5    | 9.5    | 9.5    | 9       | 10       | 9.4        |
| Pruning and Tree Trimming        | 10        | 9          | 10       | 10       | 10       | 10     | 10     | 10     | 10     | 10     | 10     | 10      | 10       | 9.9        |
| Cleanliness                      | 10        | 9          | 9        | 8        | 8        | 9      | 9      | 9.5    | 9.5    | 9.5    | 9.5    | 9       | 9        | 9.0        |
| Mulching                         | 5         | 5          | 5        | 5        | 5        | 4.5    | 4.5    | 4.5    | 4.5    | 4.5    | 4.5    | 5       | 5        | 4.8        |
| Water/Irrigation management      | 15        | 14         | 14       | 14       | 14       | 14     | 14     | 14     | 14     | 14     | 14     | 15      | 14       | 14.1       |
| Prior maintenance items          | 5         | 5          | 5        | 5        | 5        | 4      | 5      | 5      | 5      | 5      | 5      | 5       | 0        | 4.5        |
| SEASONAL COLOR/MAINTENANCE       |           |            |          |          |          |        |        |        |        |        |        |         |          |            |
| Appearance                       | 10        | 9          | 9        | 9        | 9        | 8.5    | 9      | 9      | 9      | 9      | 9      | 8       | 9        | 8.9        |
| Insect/Disease Control           | 10        | 10         | 10       | 10       | 10       | 9      | 9      | 9      | 9      | 9      | 9      | 10      | 10       | 9.5        |
| Misc.                            | <u>10</u> | 10         | 10       | 10       | 10       | 10     | 10     | 9      | 9      | 9      | 9      | 10      | 10       | 9.7        |
| Total                            | 145       | 133        | 134      | 134      | 132      | 130.5  | 132    | 130.5  | 132    | 129    | 133.5  | 133     | 132.5    | 132.2      |