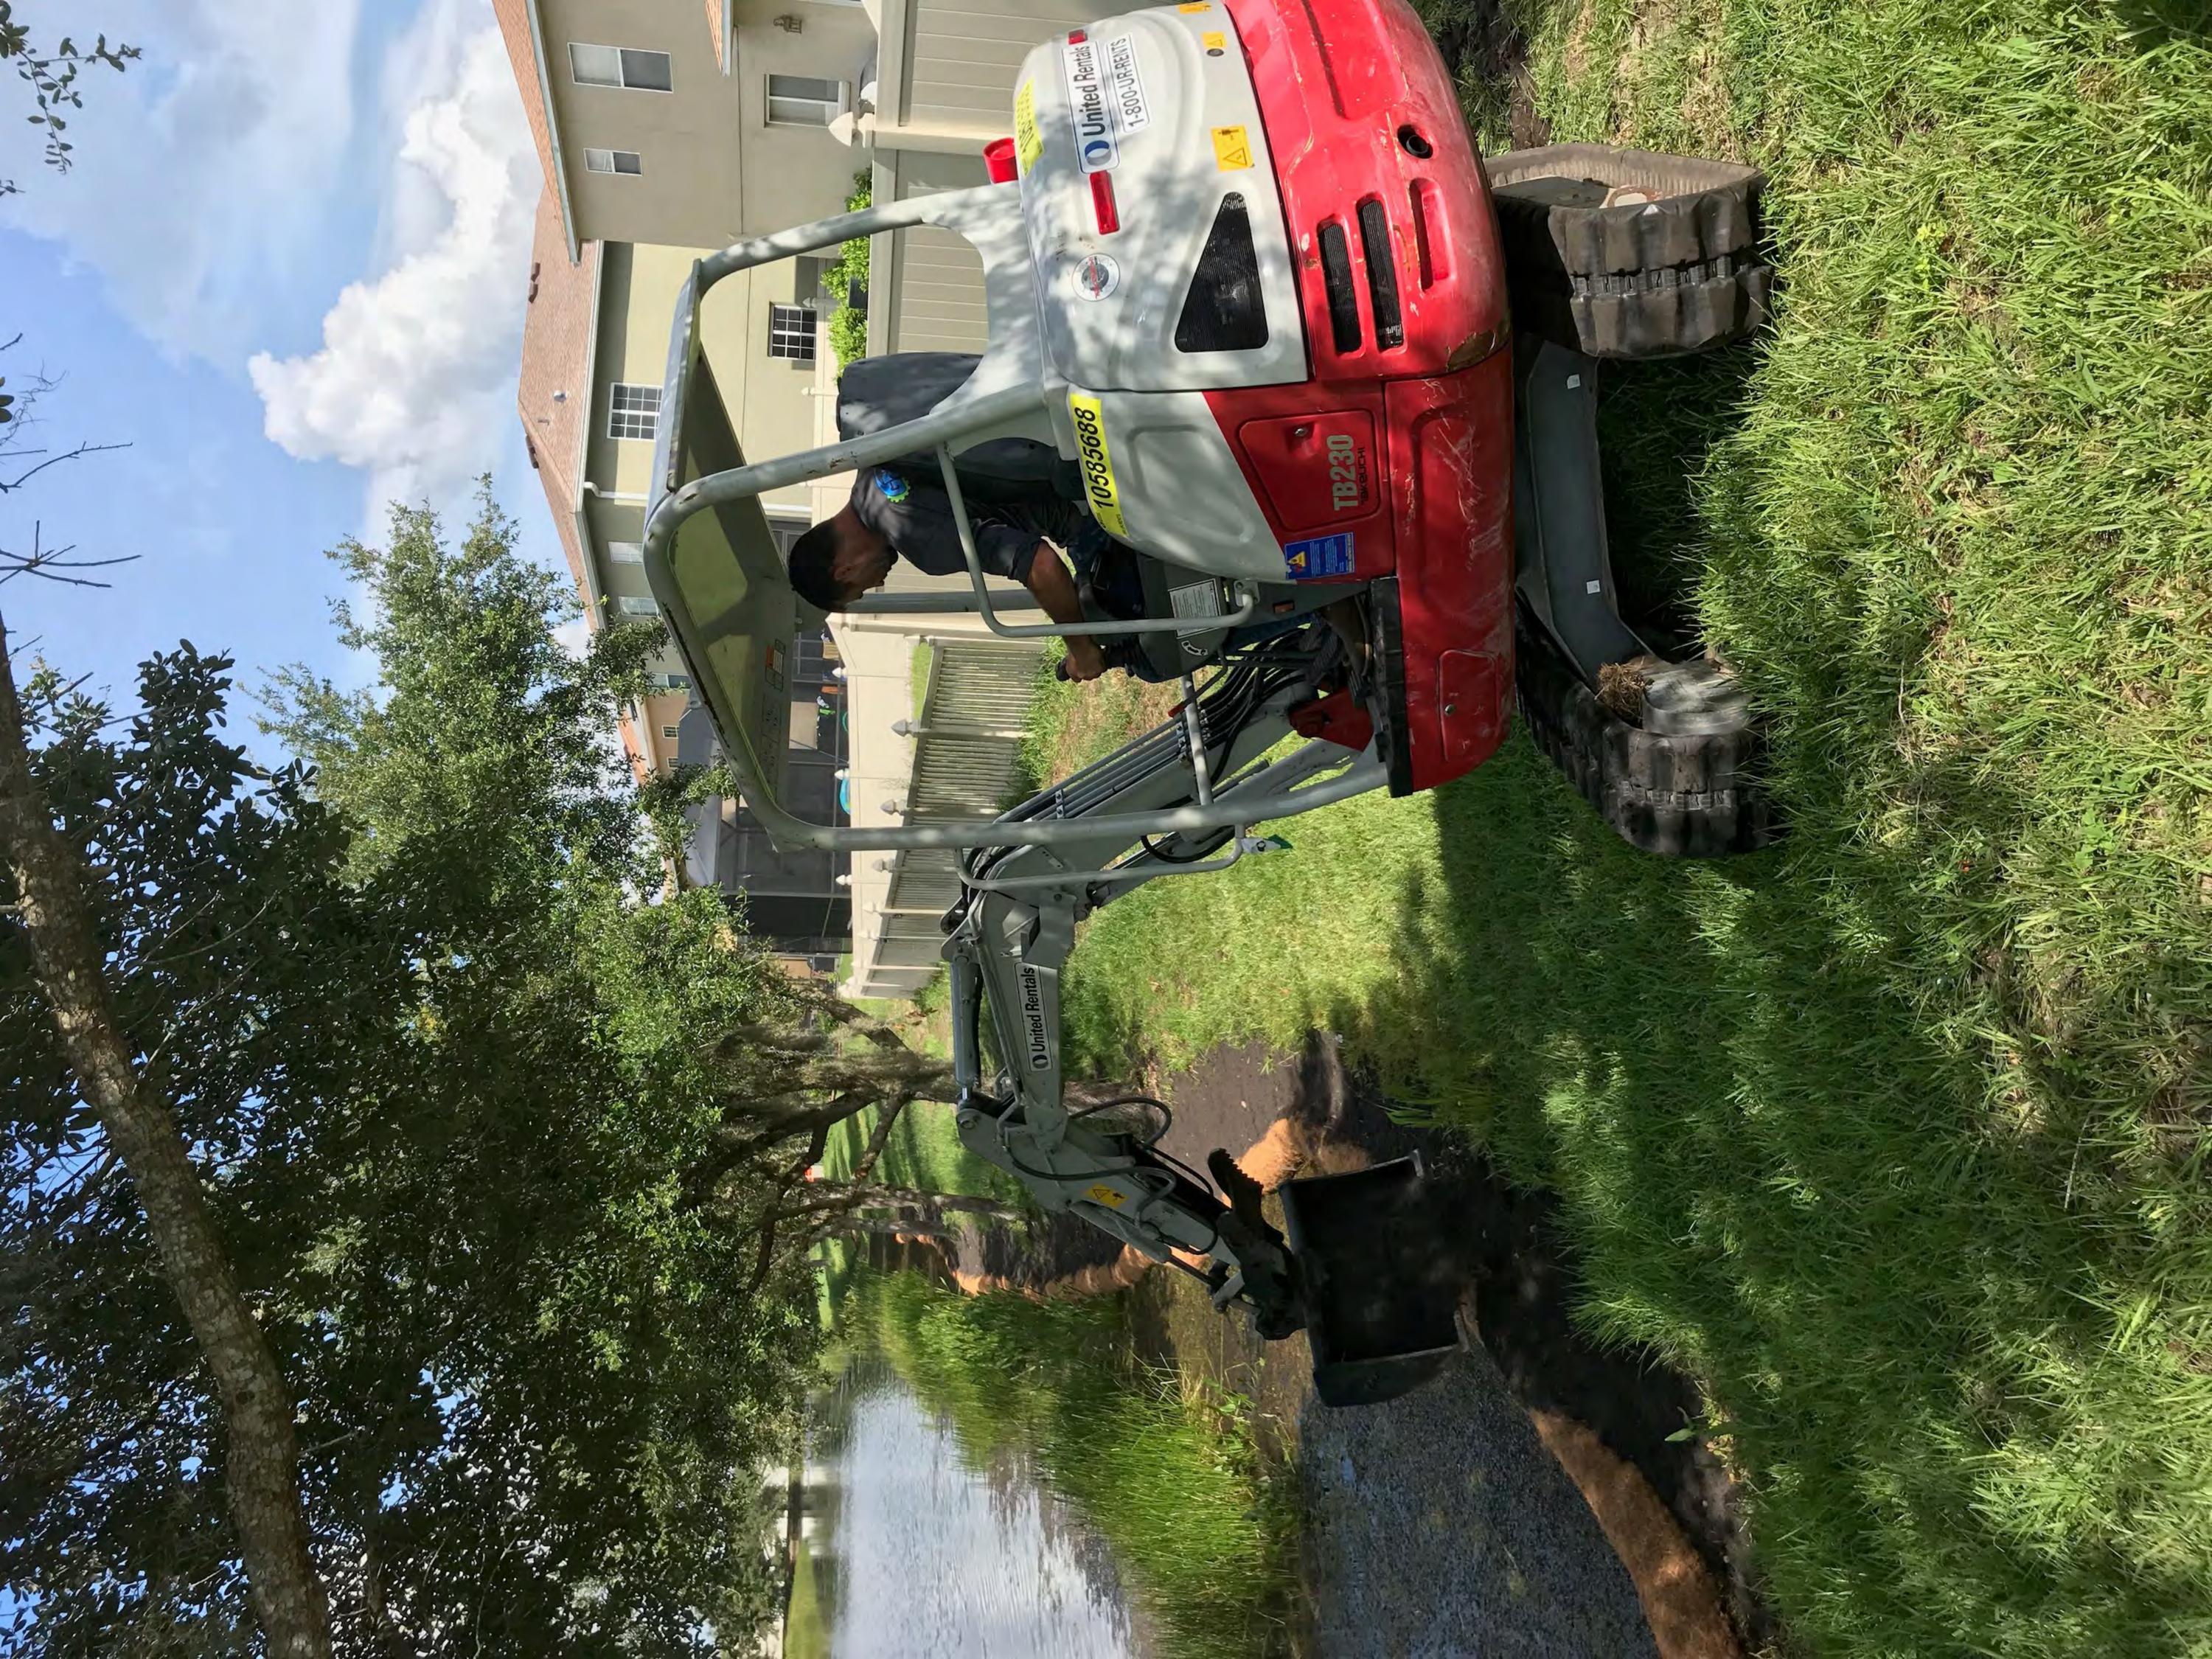

# Work In Progress

- 1 Lower hanging limbs have been addressed along roadways and sidewalks.
- 2 Lower hanging limbs on pond banks have begun getting trimmed.
- 3 Palm Trimming is scheduled for August 13th
- 4 Erosion project is in process, will be completed by August 1st

I observed the Cornerstone work and it is working successfully. I will be working with Michelle to either extend the pipe further into the pond or place erosion protection on the slope downstream of the inflow.

The drainage structure repair is pending drier weather. We have confirmed that the condition of the structure is the same, so no additional damage has been done and the scope of work will remain.

Thanks.