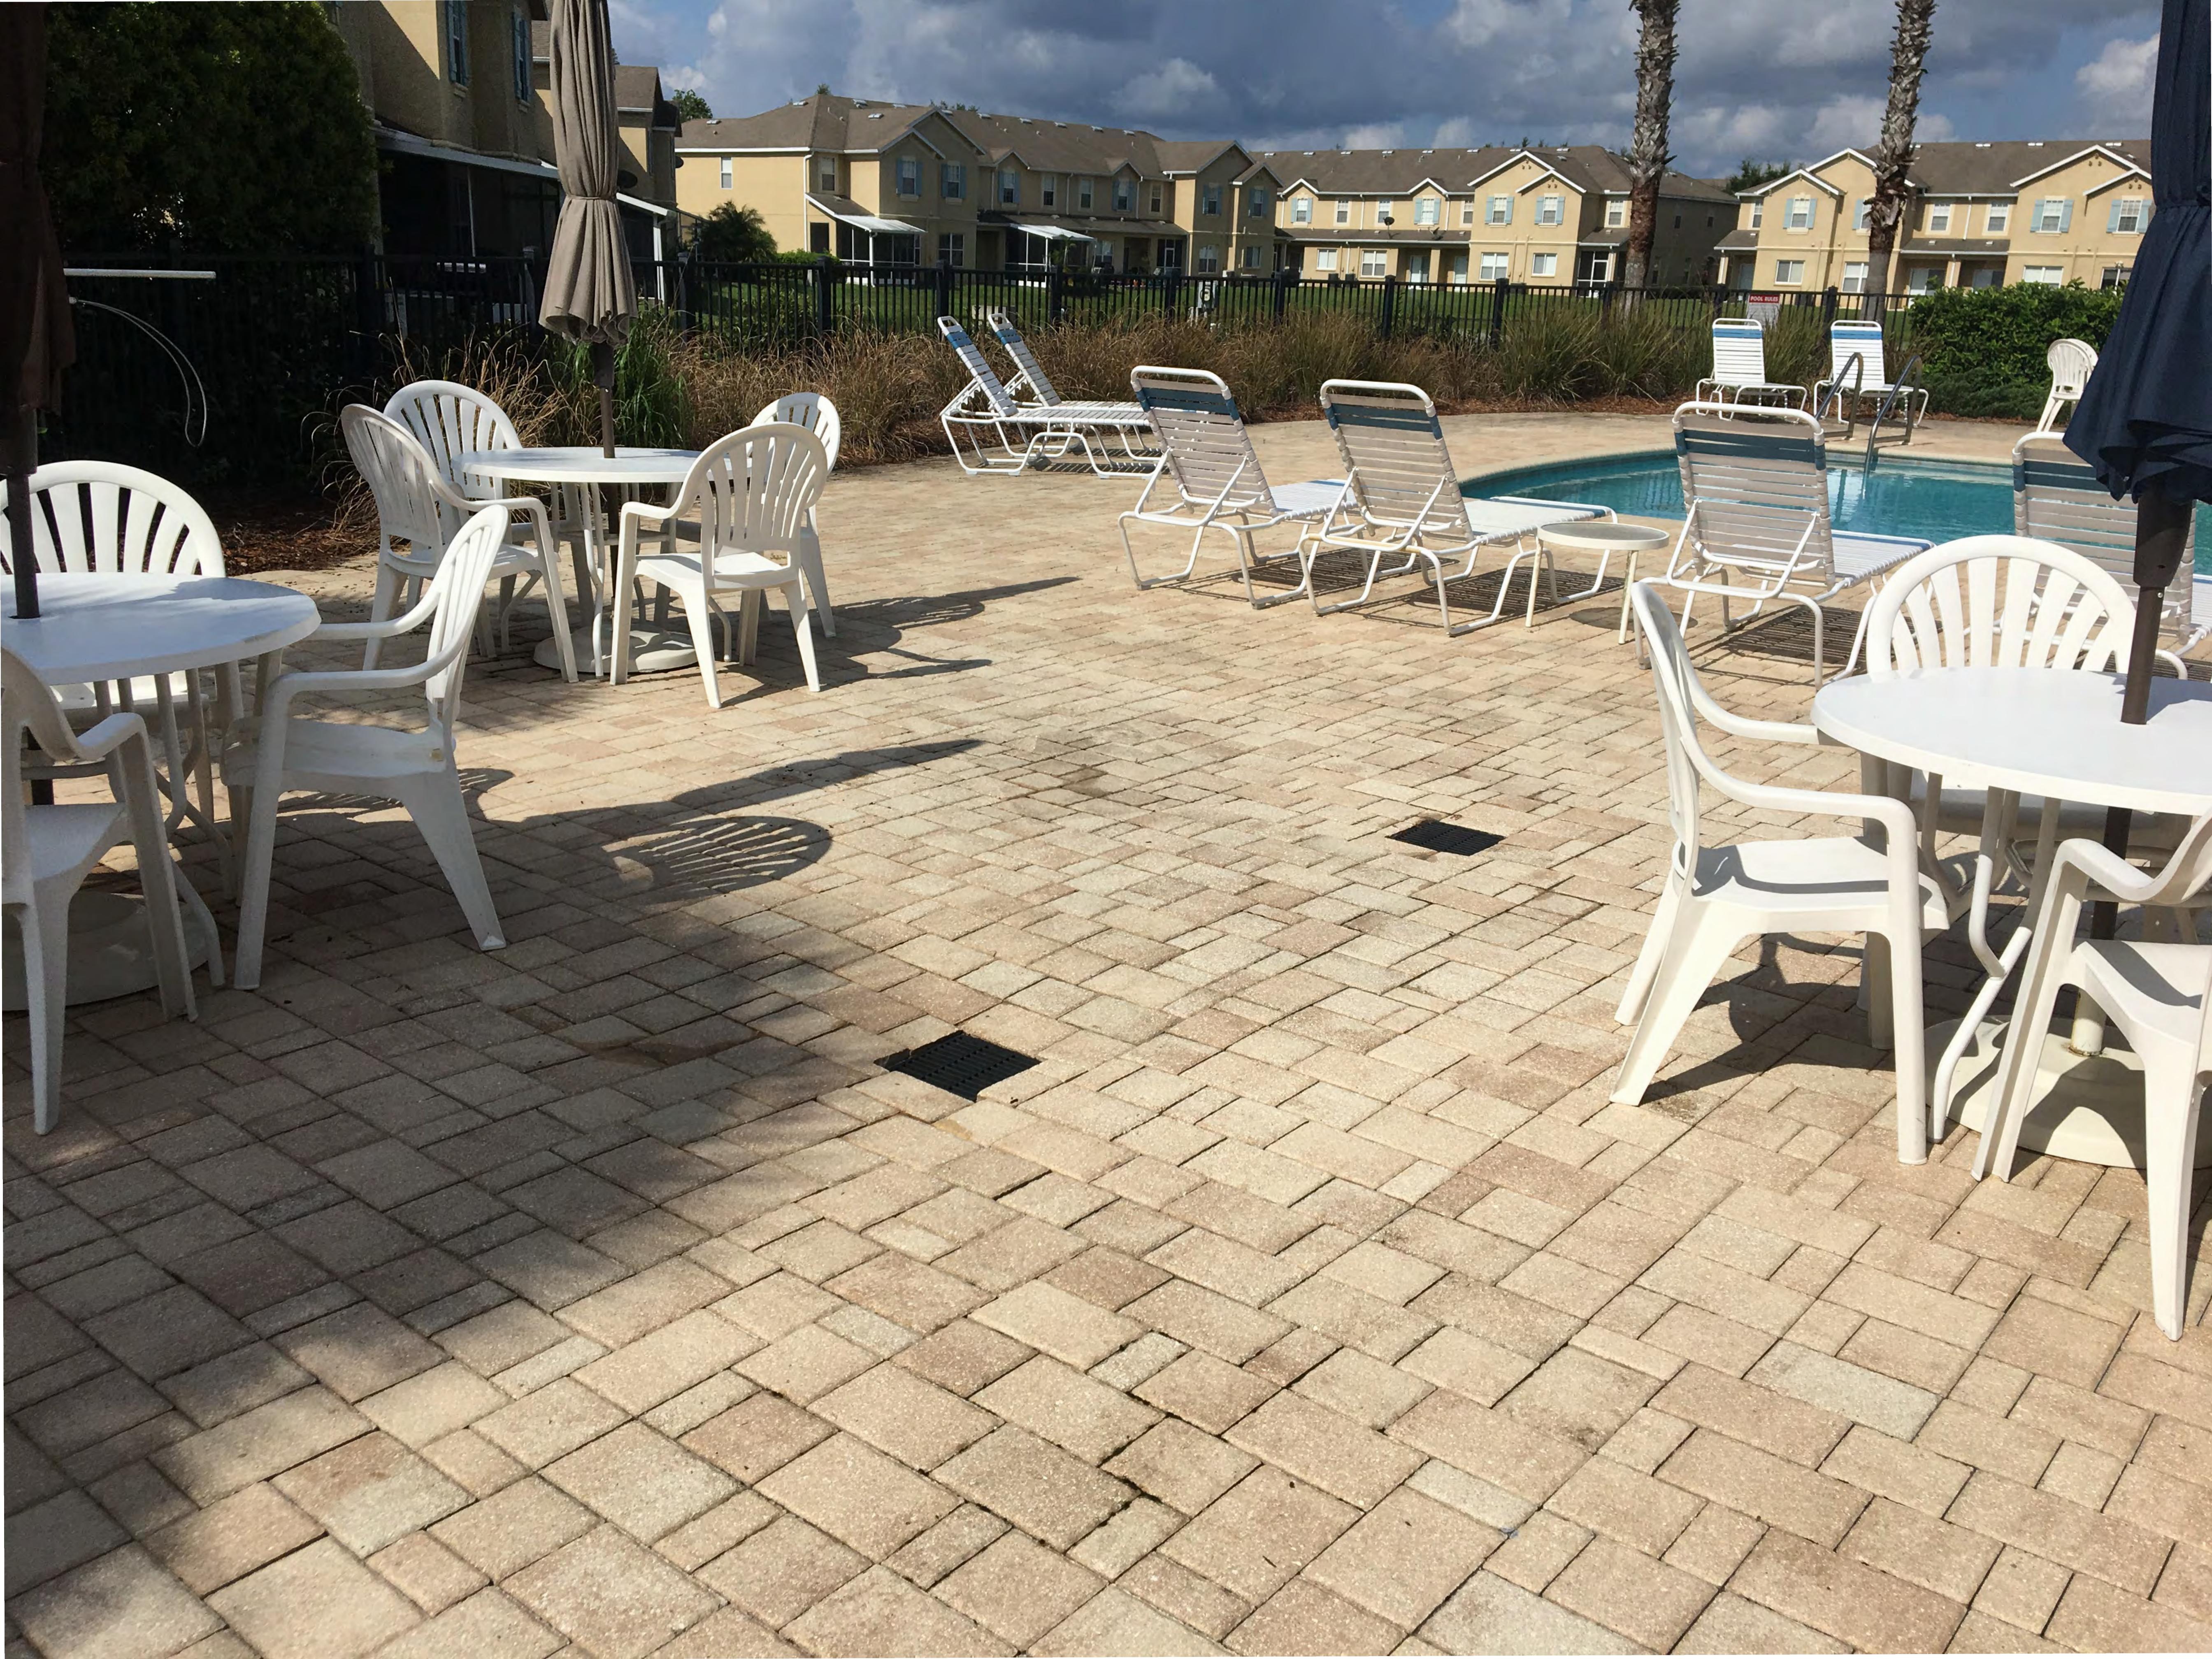

I observed the Cornerstone work and it is working successfully. I will be working with Michelle to either extend the pipe further into the pond or place erosion protection on the slope downstream of the inflow.

The drainage structure repair is pending drier weather. We have confirmed that the condition of the structure is the same, so no additional damage has been done and the scope of work will remain.

Thanks.