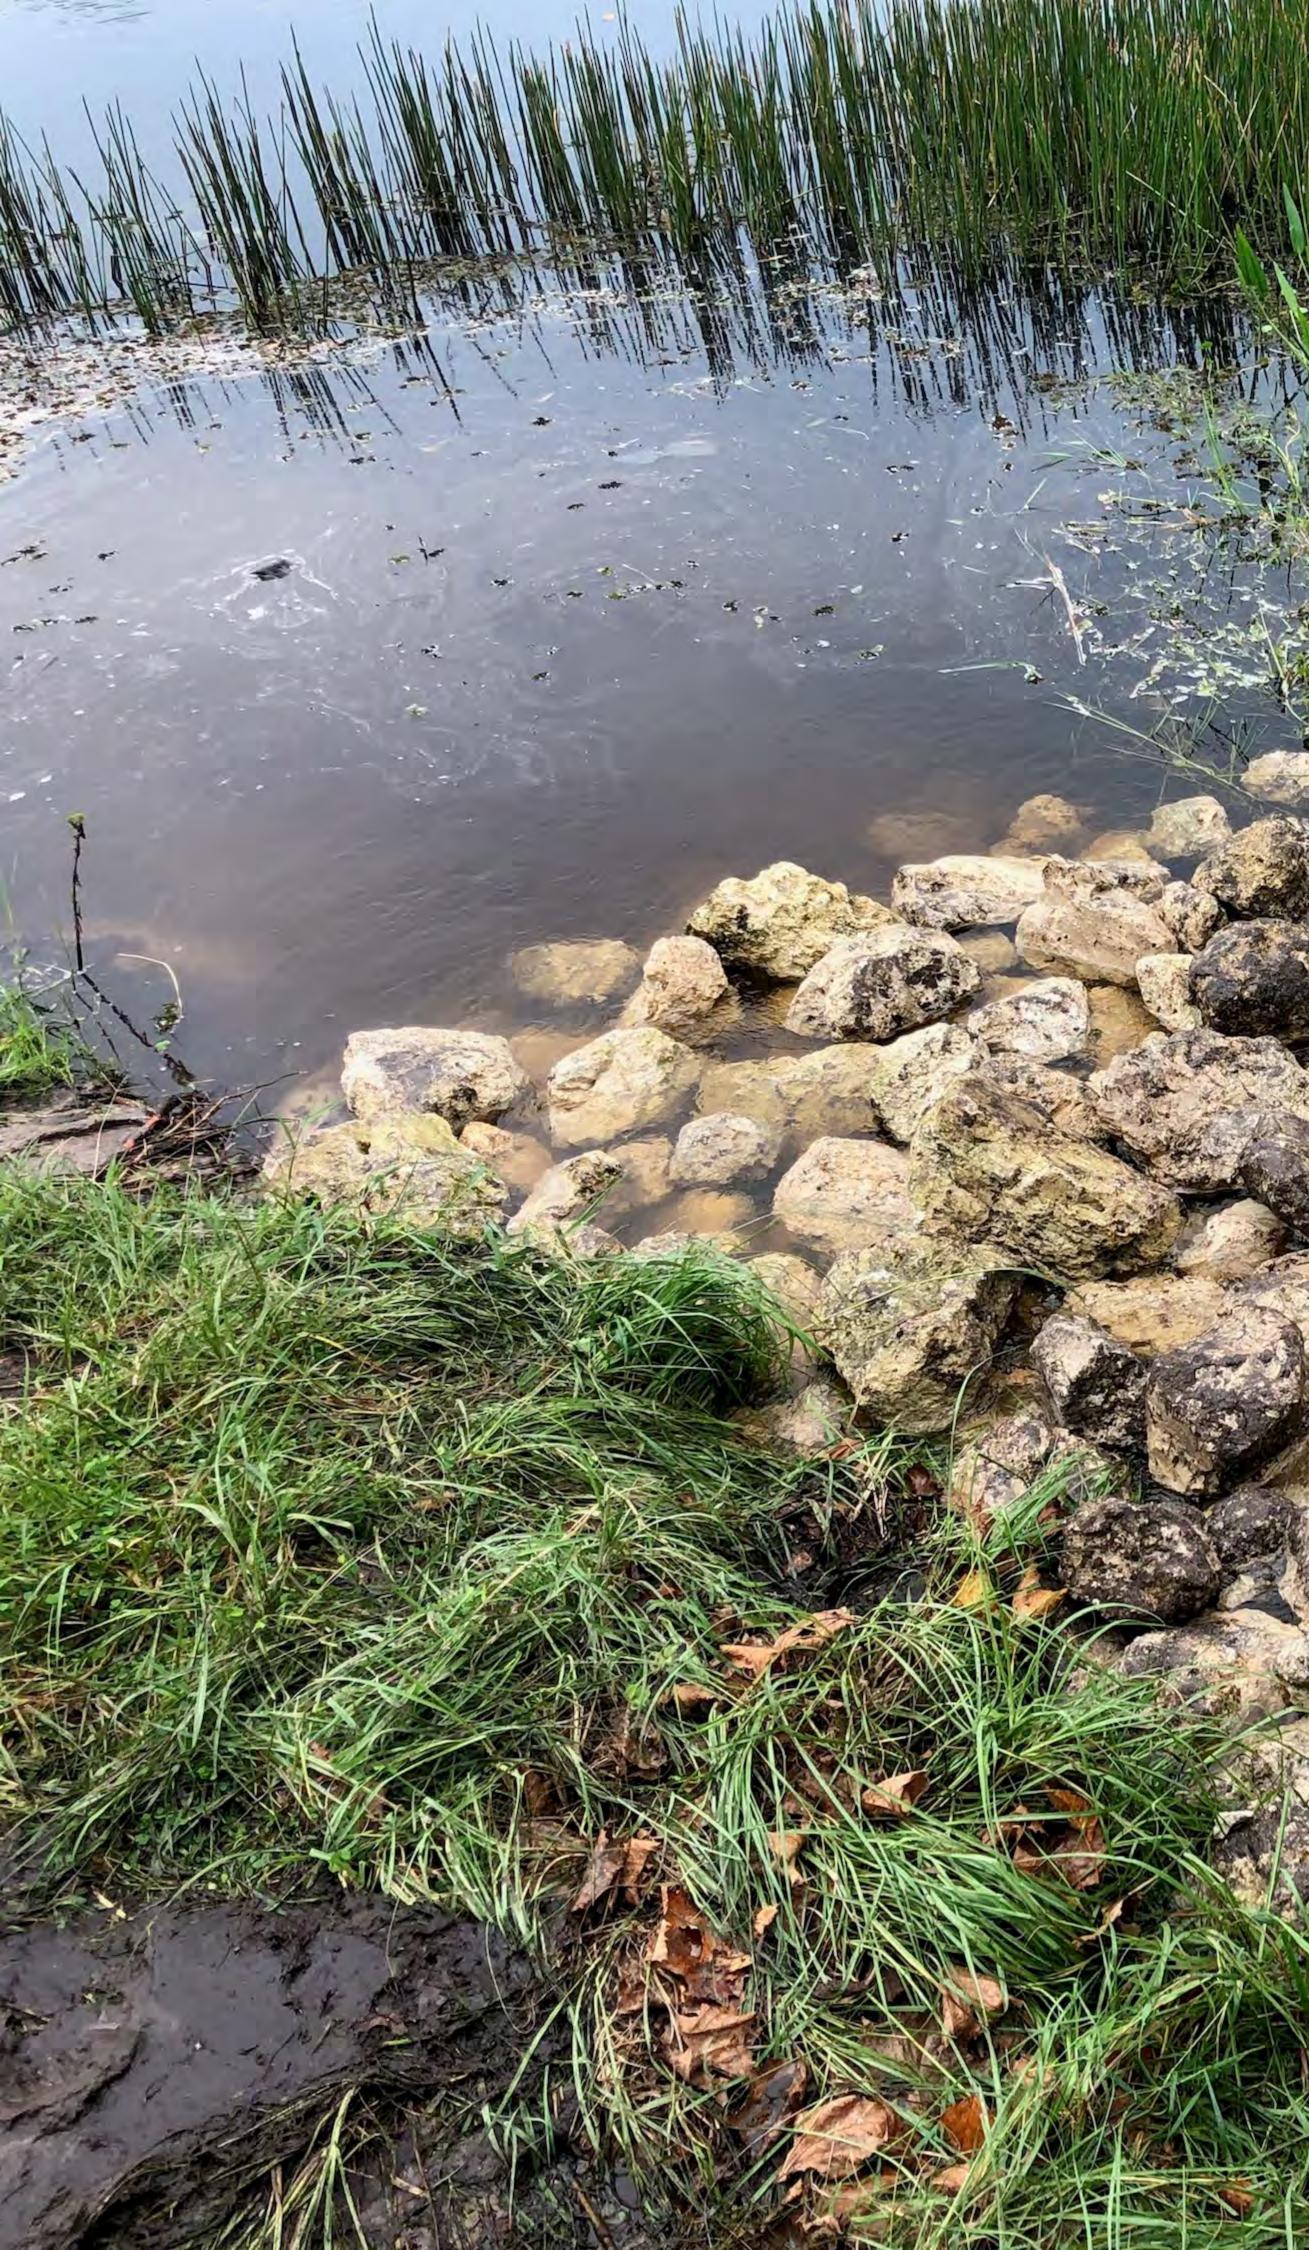

I observed the Cornerstone work and it is working successfully. I will be working with Michelle to either extend the pipe further into the pond or place erosion protection on the slope downstream of the inflow.

The drainage structure repair is pending drier weather. We have confirmed that the condition of the structure is the same, so no additional damage has been done and the scope of work will remain.

Thanks.