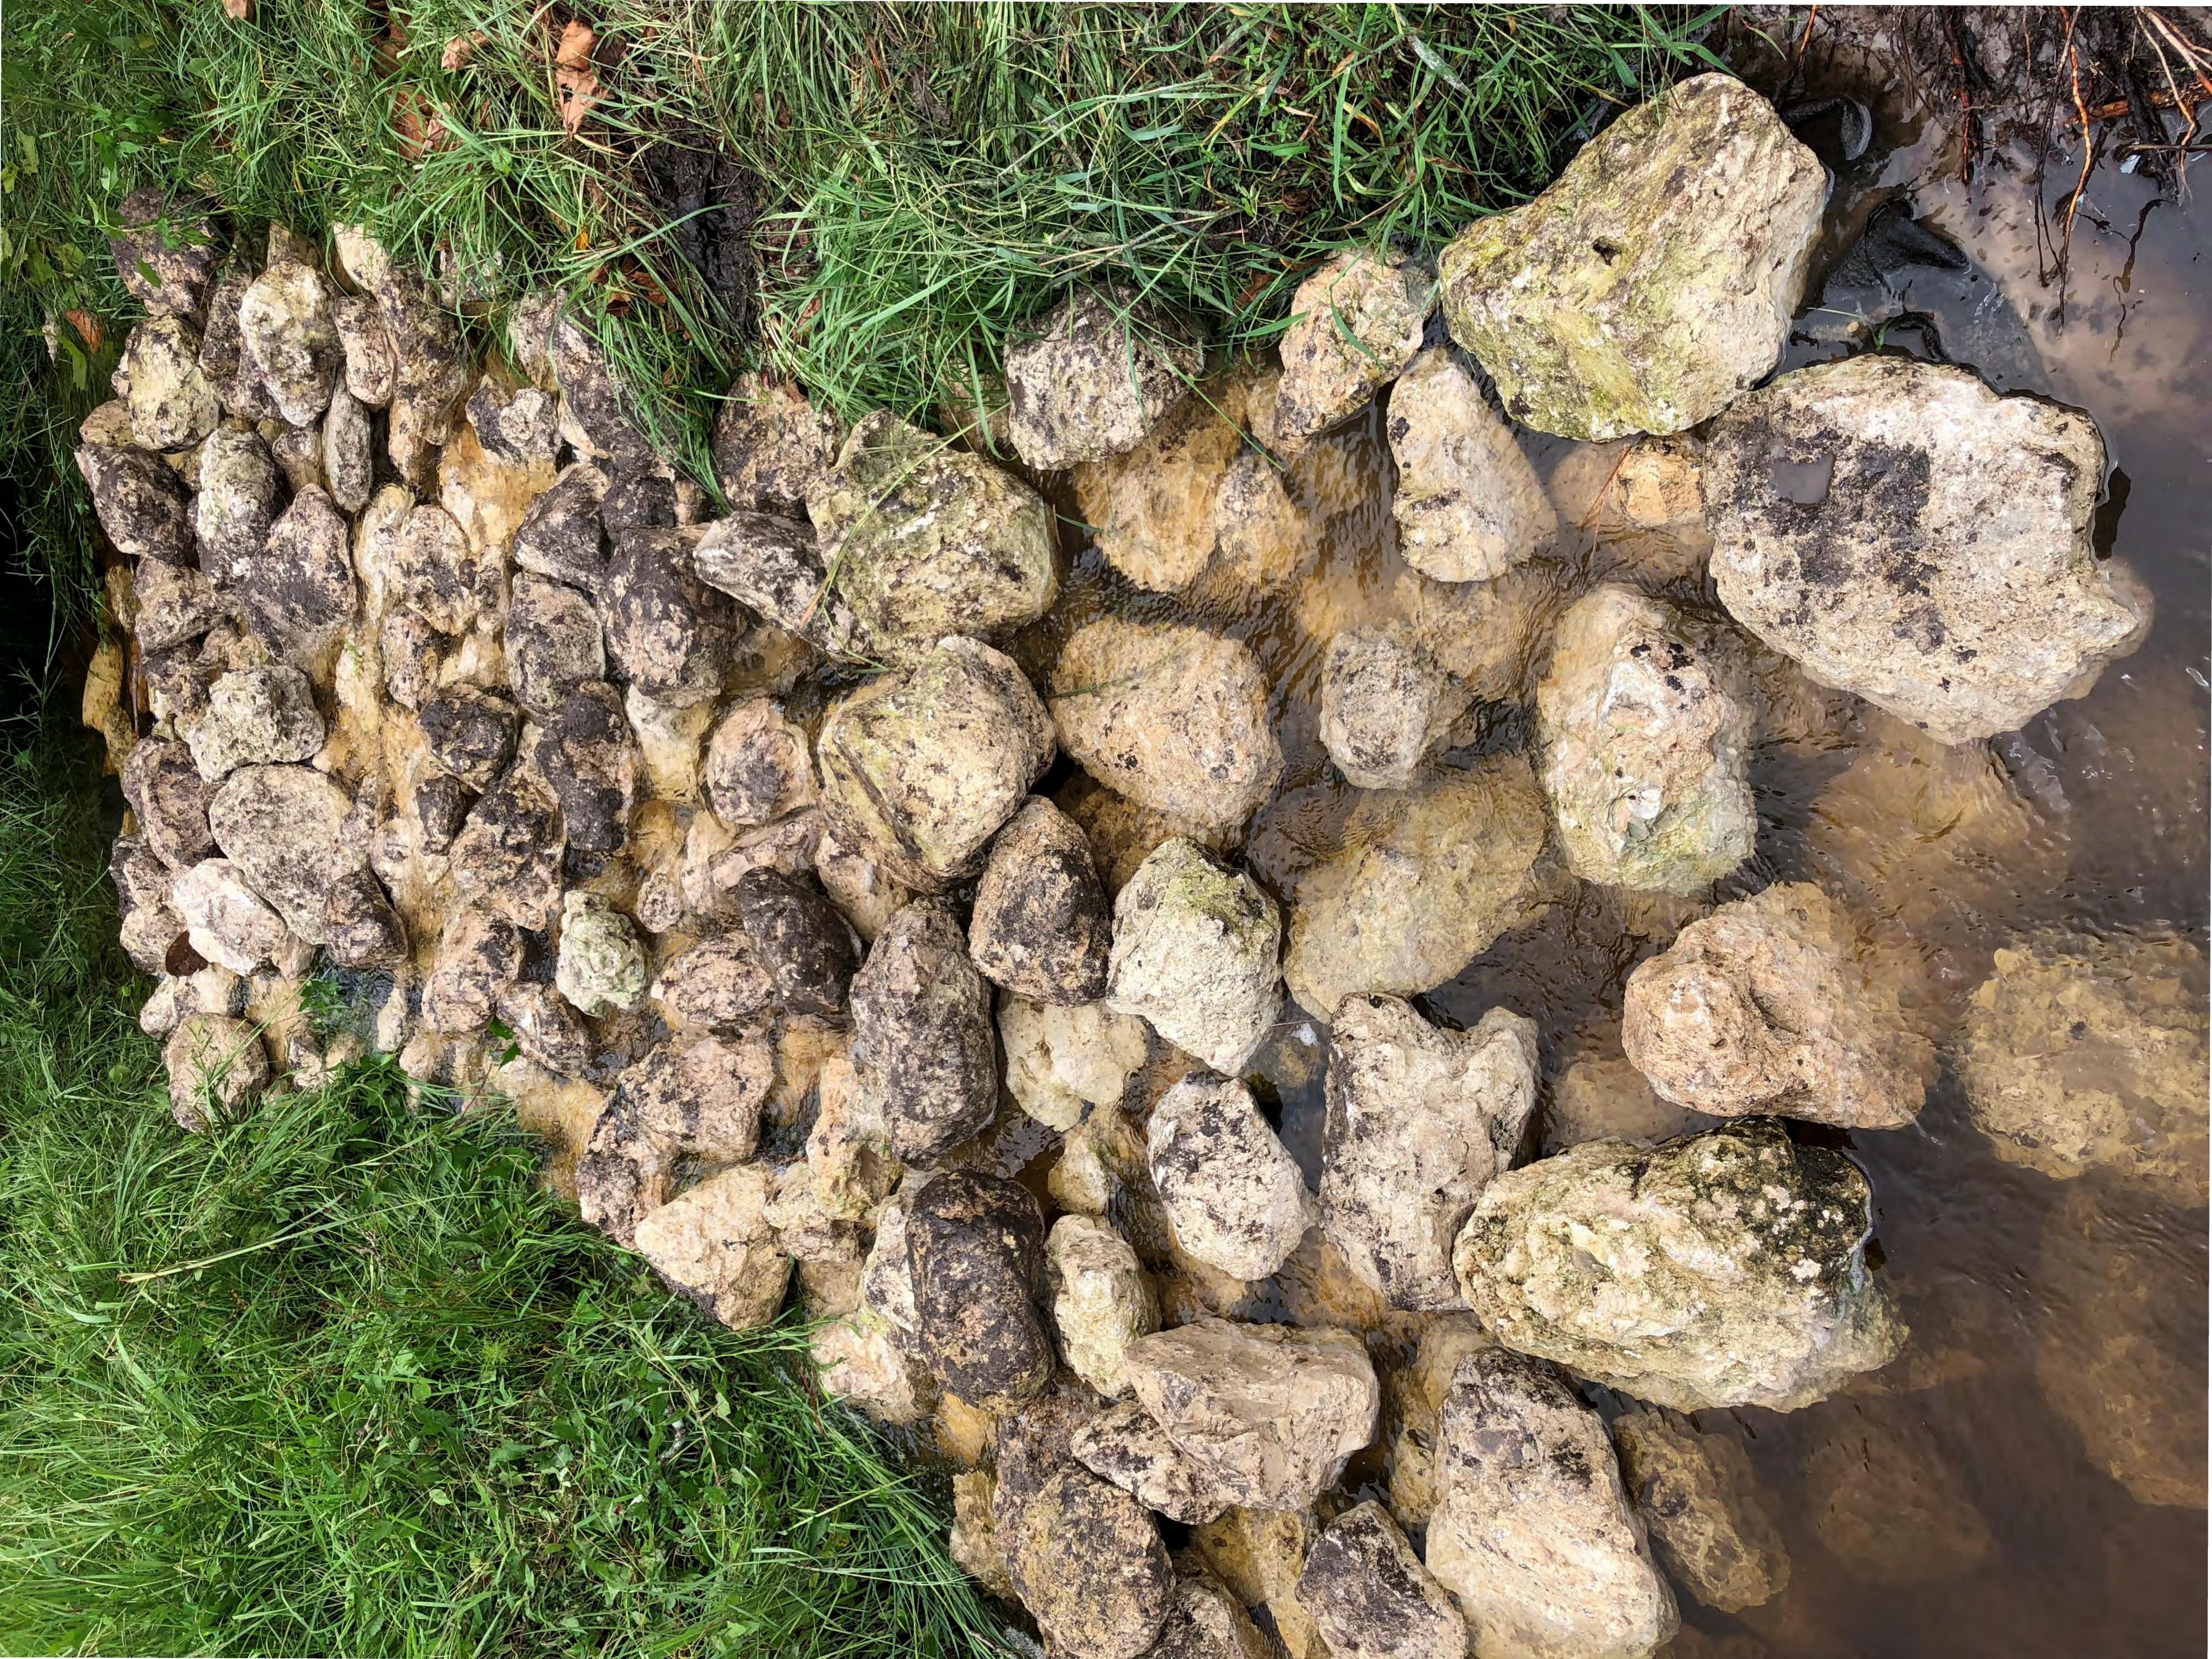

I observed the Cornerstone work and it is working successfully. I will be working with Michelle to either extend the pipe further into the pond or place erosion protection on the slope downstream of the inflow.

The drainage structure repair is pending drier weather. We have confirmed that the condition of the structure is the same, so no additional damage has been done and the scope of work will remain.

Thanks.