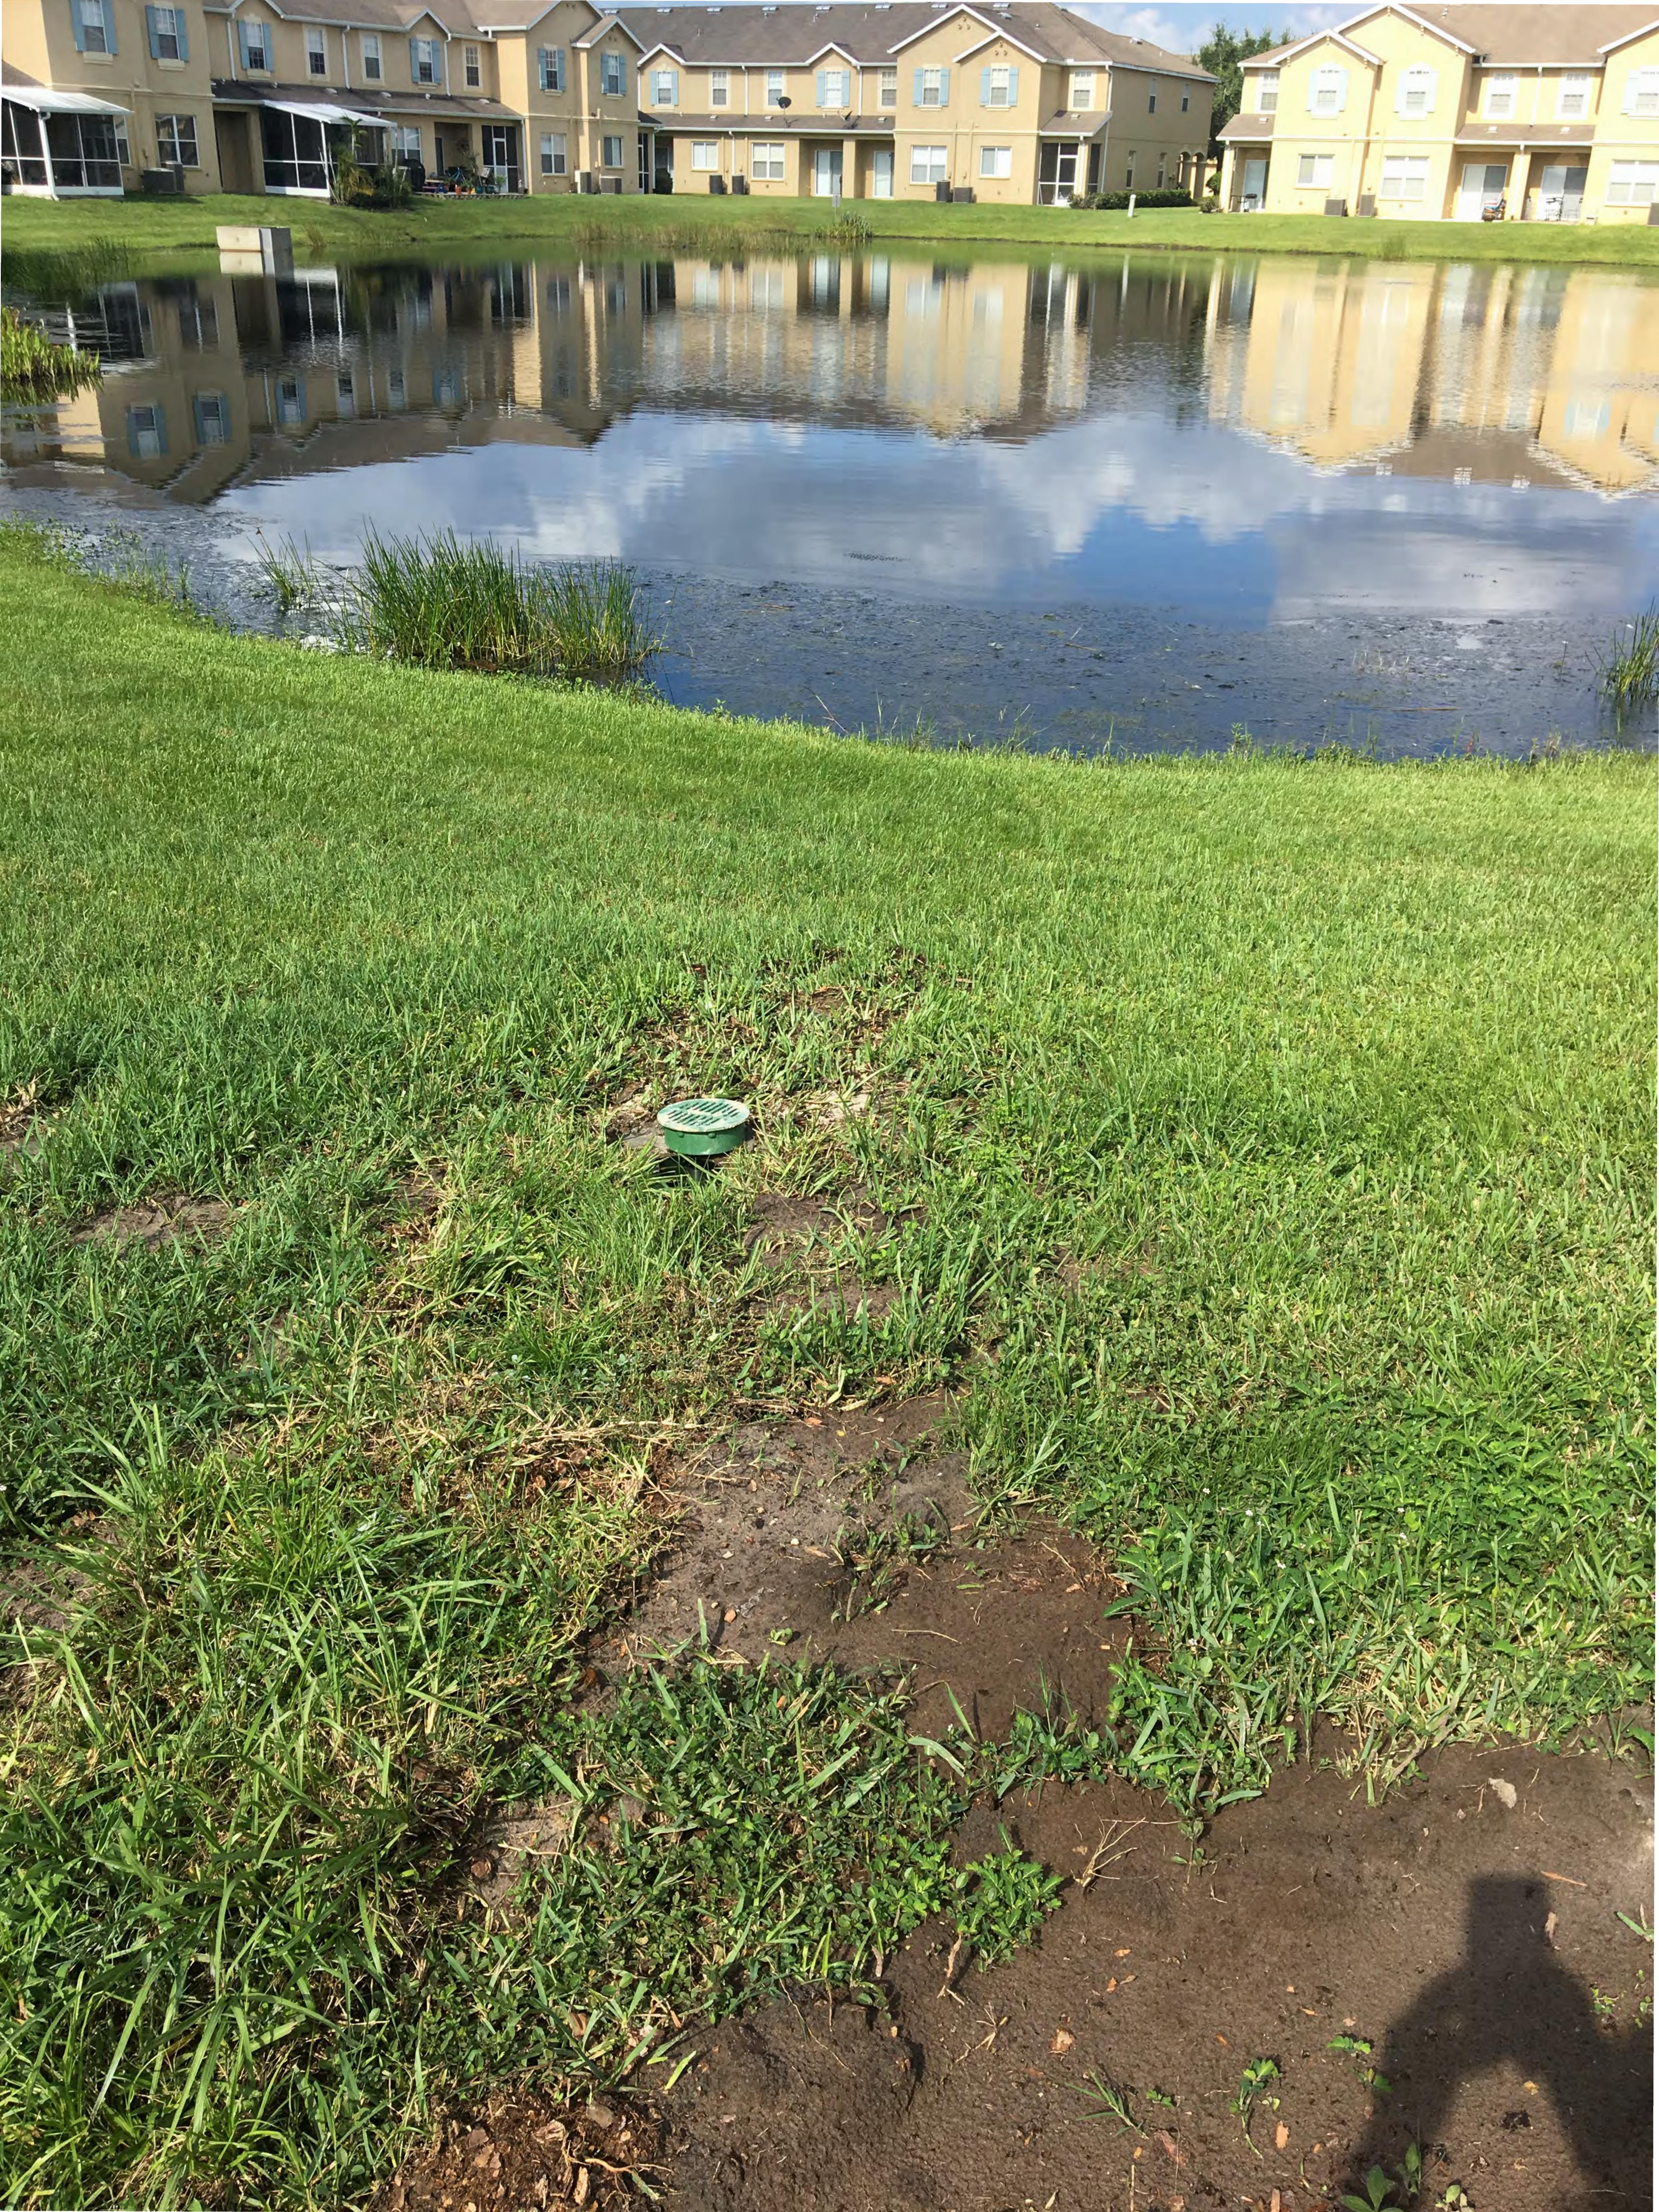

I observed the Cornerstone work and it is working successfully. I will be working with Michelle to either extend the pipe further into the pond or place erosion protection on the slope downstream of the inflow.

The drainage structure repair is pending drier weather. We have confirmed that the condition of the structure is the same, so no additional damage has been done and the scope of work will remain.

Thanks.