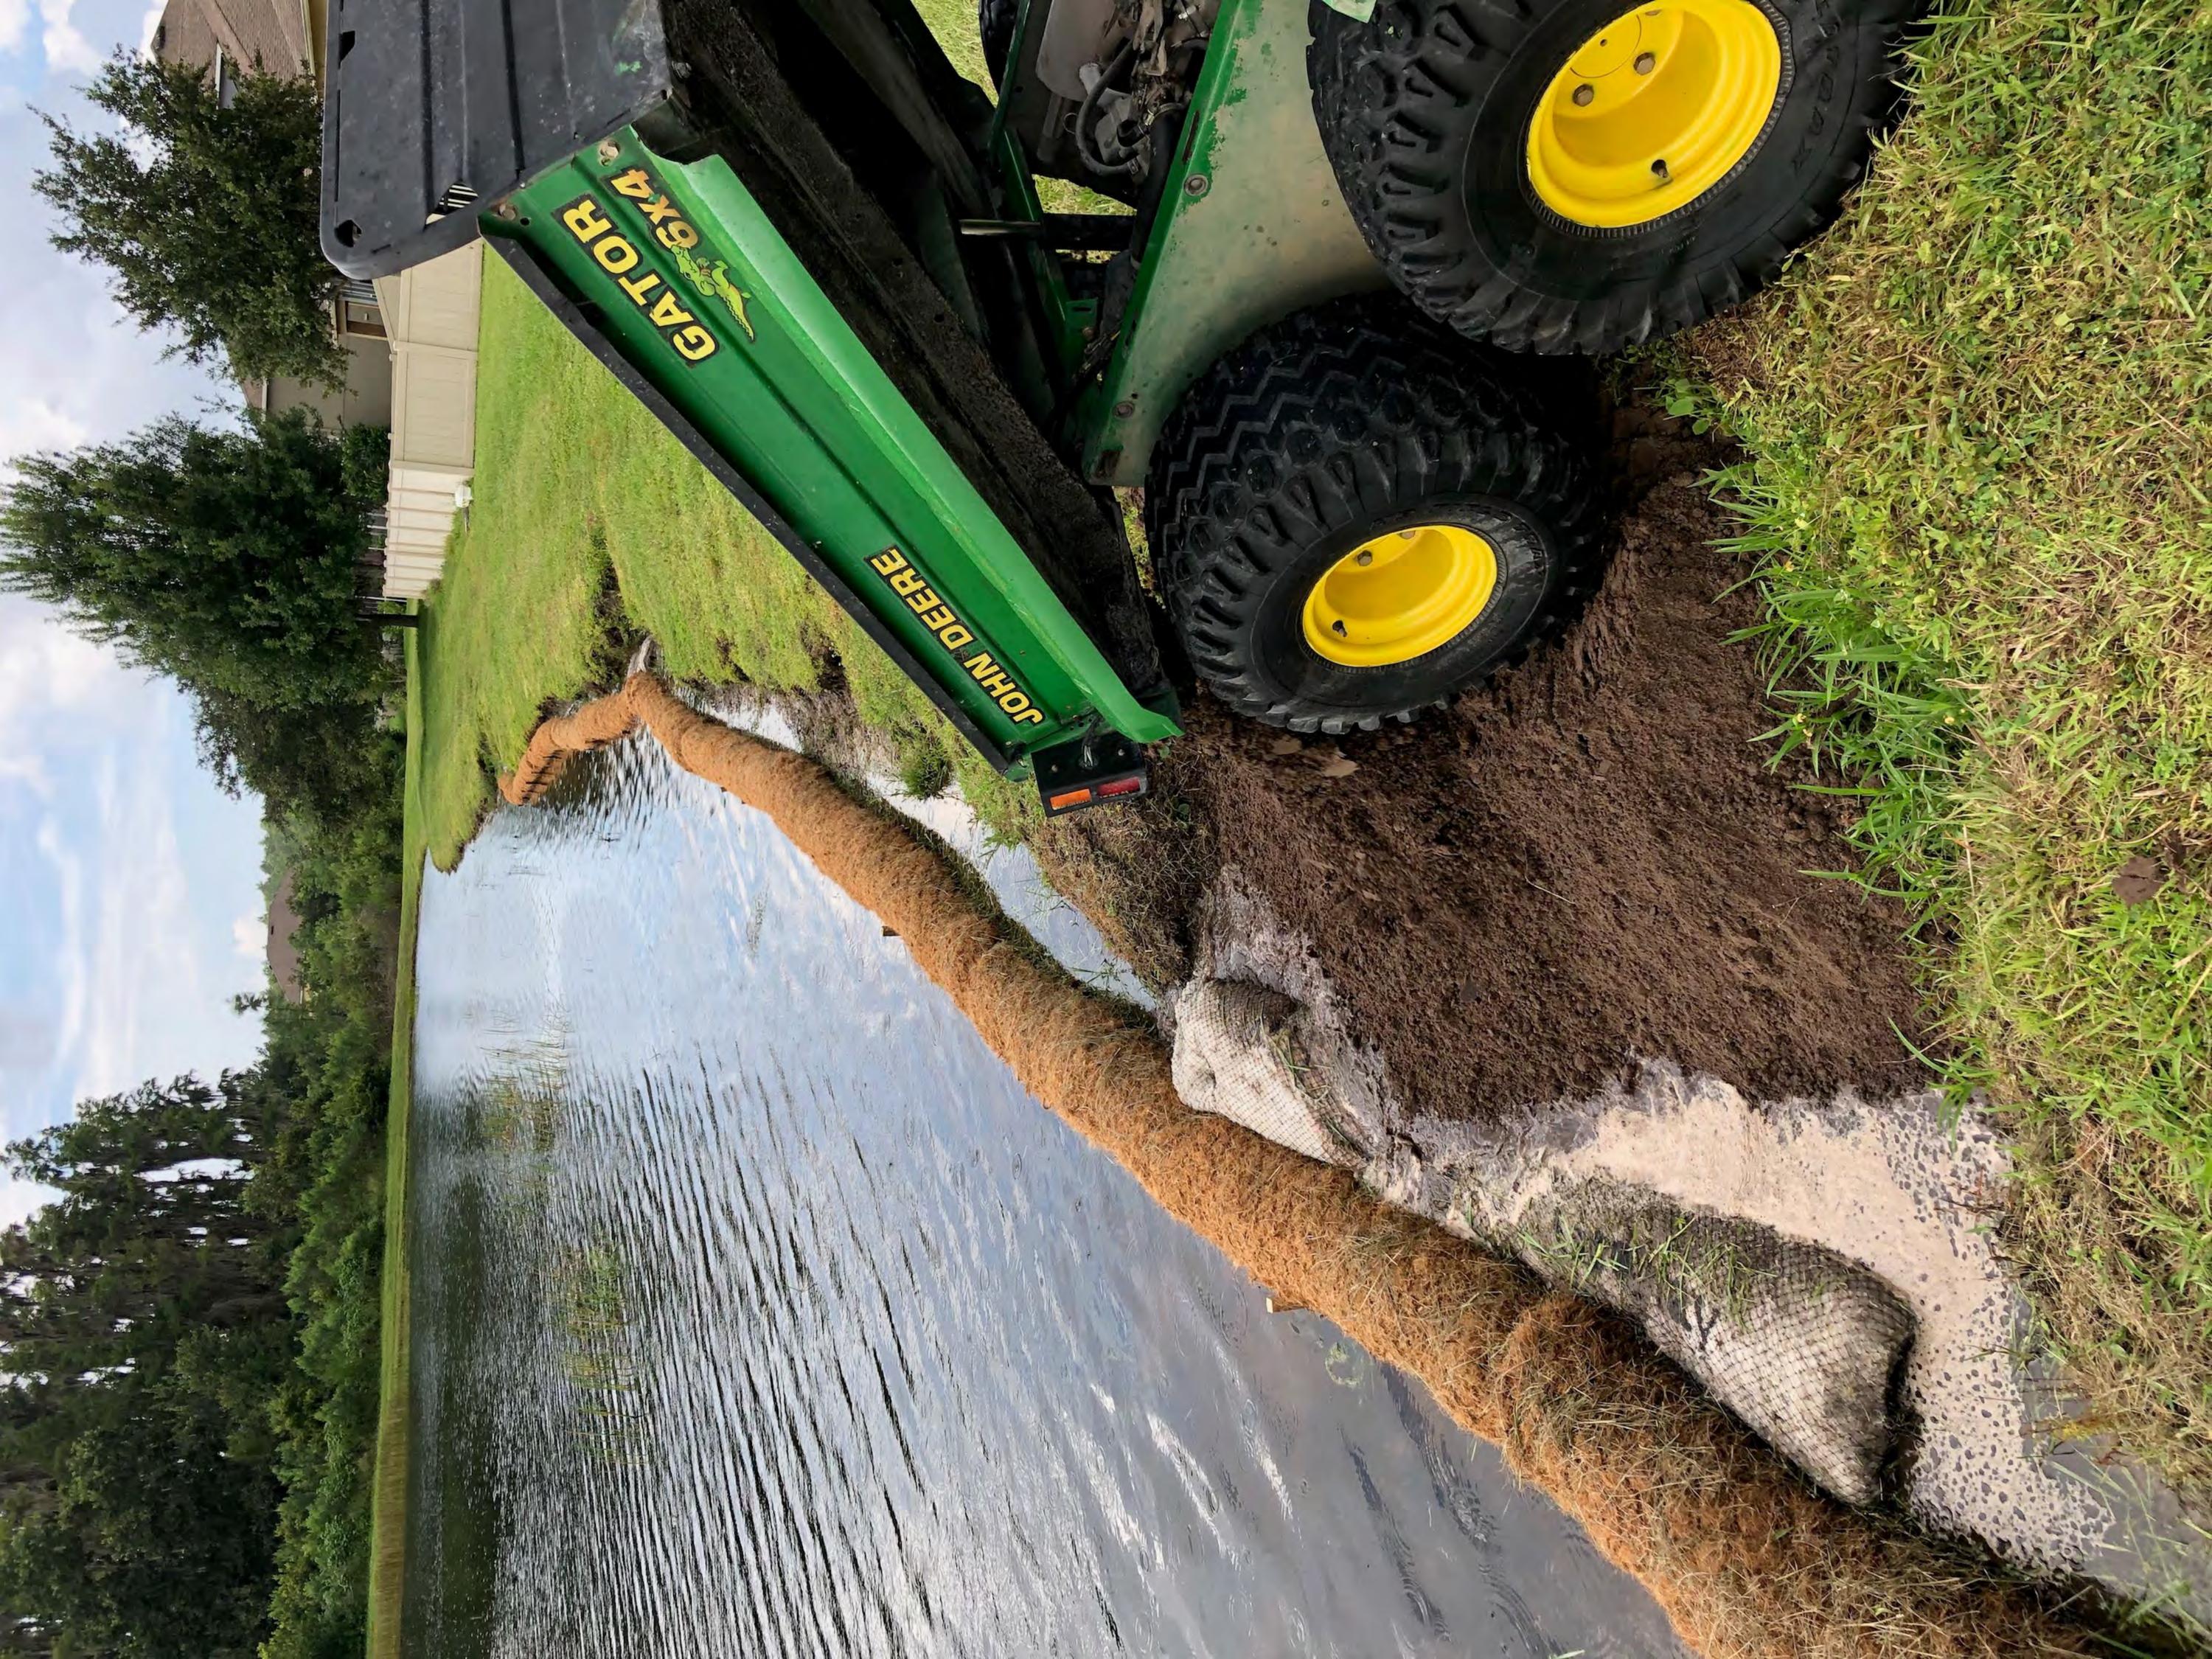

# Work In Progress

- 1 Lower hanging limbs have been addressed along roadways and sidewalks.
- 2 Lower hanging limbs on pond banks have begun getting trimmed.
- 3 Palm Trimming is scheduled for August 13th
- 4 Erosion project is in process, will be completed by August 1st

I observed the Cornerstone work and it is working successfully. I will be working with Michelle to either extend the pipe further into the pond or place erosion protection on the slope downstream of the inflow.

The drainage structure repair is pending drier weather. We have confirmed that the condition of the structure is the same, so no additional damage has been done and the scope of work will remain.

Thanks.